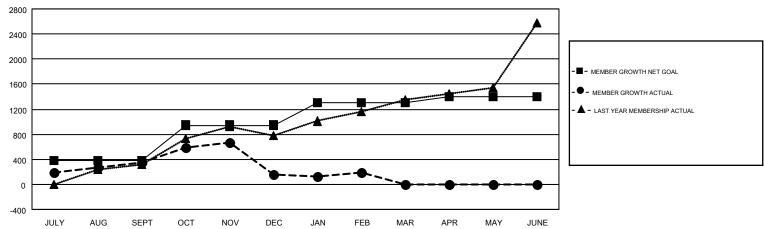

## GOALS AND ACTUAL MEMBERS CUMULATIVE

| DROPPED CLUBS: 18                                        |       | 234 CLUBS OF 466 ADDED 1 OR MORE<br>NEW MEMBERS | GENDER DISTRIBUTION  MALE 13,608 (77.61%) |                |       |
|----------------------------------------------------------|-------|-------------------------------------------------|-------------------------------------------|----------------|-------|
| DROPPED MEMBERS                                          |       |                                                 | FEMALE                                    | 3,926 (22.39%) |       |
| DECEASED                                                 | 35    | CLICK HERE FOR CUMULATIVE                       | TOTAL FAMILY UNIT MEMBERS                 |                | 6,805 |
| CLUB CANCELLED         372           OTHER         1,589 |       | MEMBERSHIP DATA                                 | FAMILY MEMBERS PAYING HALF                |                | 3,672 |
| TOTAL                                                    | 1,996 |                                                 |                                           |                |       |