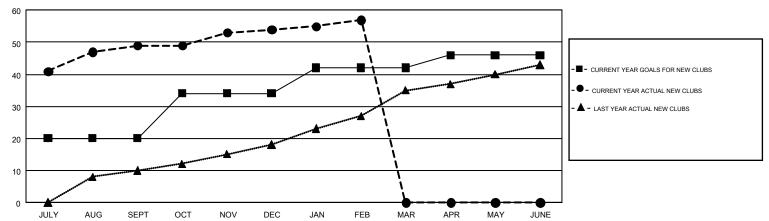

| 49        | 0             | JULY/AUG/SEPT         | 375                       | 1,439                   | 1,056                                              |  |
| OCT/NOV/DEC   | 14            | 5         | 16            | OCT/NOV/DEC           | 570                       | 584                     | 730                                                |  |
| JAN/FEB/MAR   | 8             | 3         | 2             | JAN/FEB/MAR           | 354                       | 264                     | 210                                                |  |
| APR/MAY/JUNE  | 4             | 0         | 0             | APR/MAY/JUNE          | 104                       | 0                       | 0                                                  |  |

## GOALS AND ACTUAL NEW CLUBS CUMULATIVE



## GOALS AND ACTUAL MEMBERS CUMULATIVE



| DROPPED CLUBS: 18                                        |       | 234 CLUBS OF 466 ADDED 1 OR MORE<br>NEW MEMBERS | GENDER DISTRIBUTION  MALE 13,608 (77.61%) |                |       |
|----------------------------------------------------------|-------|-------------------------------------------------|-------------------------------------------|----------------|-------|
| DROPPED MEMBERS                                          |       |                                                 | FEMALE                                    | 3,926 (22.39%) |       |
| DECEASED                                                 | 35    | CLICK HERE FOR CUMULATIVE                       | TOTAL FAMILY UNIT MEMBERS                 |                | 6,805 |
| CL